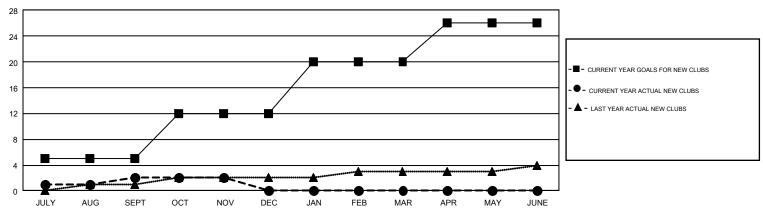

## GMT Constitutional Area 4, Group A

GMT: ANTTI FORSELL

REPORT DOES NOT INCLUDE CLUBS IN UNDISTRICTED AREAS.

| Clubs                 |               |           |               | Members               |                           |                         |                                              |  |
|-----------------------|---------------|-----------|---------------|-----------------------|---------------------------|-------------------------|----------------------------------------------|--|
| RESULTS FOR 2018-2019 |               |           |               | RESULTS FOR 2018-2019 |                           |                         |                                              |  |
| QUARTER               | NEW CLUB GOAL | NEW CLUBS | DROPPED CLUBS | QUARTER               | MEMBER GROWTH NET<br>GOAL | MEMBER GROWTH<br>ACTUAL | DROPPED MEMBERS ACTUAL (including transfers) |  |
| JULY/AUG/SEPT         | 5             | 2         | 21            | JULY/AUG/SEPT         | 91                        | 494                     | 854                                          |  |
| OCT/NOV/DEC           | 7             | 0         | 1             | OCT/NOV/DEC           | 364                       | 570                     | 696                                          |  |
| JAN/FEB/MAR           | 8             | 0         | 0             | JAN/FEB/MAR           | 422                       | 0                       | 0                                            |  |
| APR/MAY/JUNE          | 6             | 0         | 0             | APR/MAY/JUNE          | 270                       | 0                       | 0                                            |  |