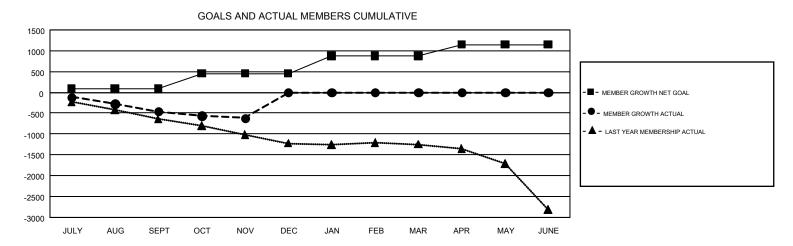

## GMT Constitutional Area 4, Group A

GMT: ANTTI FORSELL

REPORT DOES NOT INCLUDE CLUBS IN UNDISTRICTED AREAS.

| Clubs                 |               |           |               | Members               |                           |                         |                                              |  |
|-----------------------|---------------|-----------|---------------|-----------------------|---------------------------|-------------------------|----------------------------------------------|--|
| RESULTS FOR 2018-2019 |               |           |               | RESULTS FOR 2018-2019 |                           |                         |                                              |  |
| QUARTER               | NEW CLUB GOAL | NEW CLUBS | DROPPED CLUBS | QUARTER               | MEMBER GROWTH NET<br>GOAL | MEMBER GROWTH<br>ACTUAL | DROPPED MEMBERS ACTUAL (including transfers) |  |
| JULY/AUG/SEPT         | 5             | 2         | 21            | JULY/AUG/SEPT         | 91                        | 494                     | 854                                          |  |
| OCT/NOV/DEC           | 7             | 0         | 1             | OCT/NOV/DEC           | 364                       | 570                     | 696                                          |  |
| JAN/FEB/MAR           | 8             | 0         | 0             | JAN/FEB/MAR           | 422                       | 0                       | 0                                            |  |
| APR/MAY/JUNE          | 6             | 0         | 0             | APR/MAY/JUNE          | 270                       | 0                       | 0                                            |  |